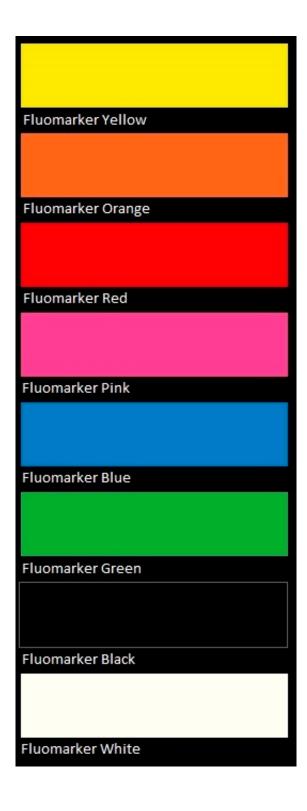

### This product has additional options:

**Color**: FluoMarker Yellow , FluoMarker Orange , FluoMarker Red , FluoMarker Pink , FluoMarker Blue , FluoMarker Green , FluoMarker Black , FluoMarker White

### Color chart